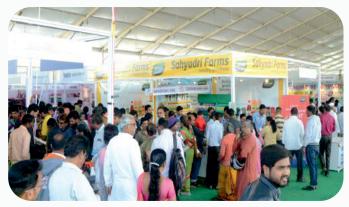

❖ Participants ❖

## Why Exhibit?

We have been successfully organizing the Global Agriculture Festival from last 13 years. Millions of farmers from dierent countries and states participate in Global Agriculture Festival every year. In this, agricultural experts, Social organizations, experimental farmers and students have got a platform.