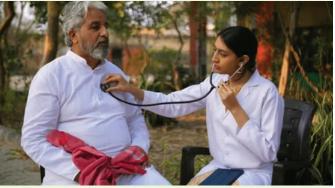

# FARMERS FAMILY WELFARE

Seva Marg provides various departmental activities to the farmers such as free marriage beuro for family, free health check-up and de-addiction camps, agriculture related technics, self-employment, special activities for future generation to increase morale support of farmers.