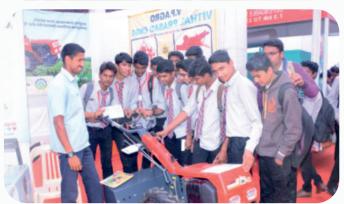

# NATIONAL AGRICULTURE EXHIBITION

Involvement of national / International renowned companies in Fertilizers, Medicines, Modern Machinery, Organic/ Biotechnology, Agricultural Implements, Seeds, Animal Feed, Non - Conventional Energy, Processing Industries, Polyhouses Agricultural Insurance, Bank, Agri-Tourism and Diversified Matters related to Agriculture.